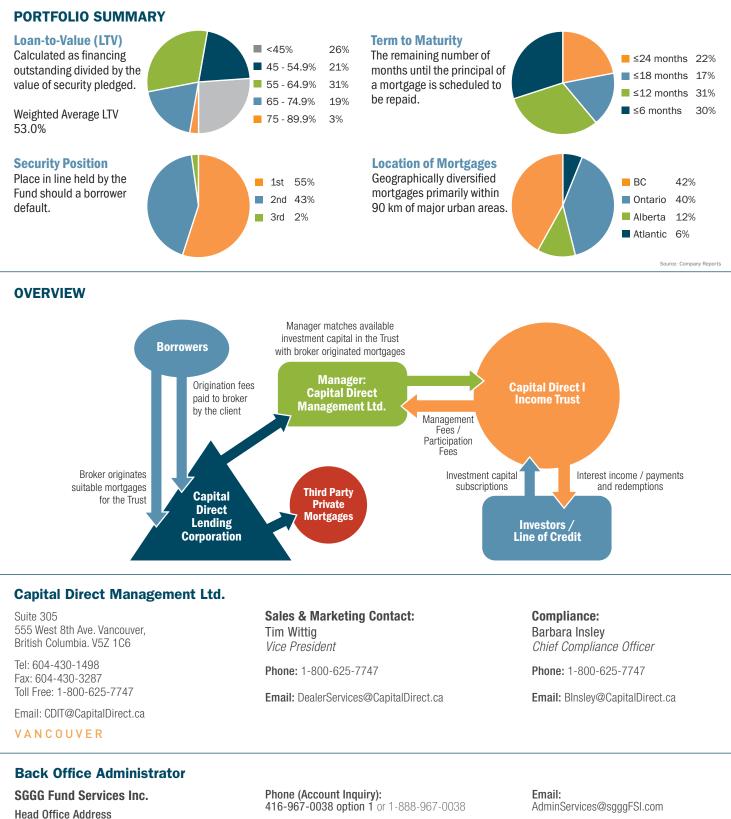

## incometrustone.com

we take another approach

| UND OVERVIEW                                                                                                                                                                                                                                                                                                                                                                                                                                                                                                                                                                                                                                                                                                                                                                                                                                                                                                                                                                                                                                                                                                                                                                                                                                                                                                                                                                                                                                                                                                                                                                                                                                                                                                                                                                                                                                                                                                                                                                                                                                                    |                                                                                                                                                                                                                                       |                                                                                                             | INVESTMENT HIGHL                                                                                                                                                                          | IGHTS                                                                                                                  |                                                                                                  |  |
|-----------------------------------------------------------------------------------------------------------------------------------------------------------------------------------------------------------------------------------------------------------------------------------------------------------------------------------------------------------------------------------------------------------------------------------------------------------------------------------------------------------------------------------------------------------------------------------------------------------------------------------------------------------------------------------------------------------------------------------------------------------------------------------------------------------------------------------------------------------------------------------------------------------------------------------------------------------------------------------------------------------------------------------------------------------------------------------------------------------------------------------------------------------------------------------------------------------------------------------------------------------------------------------------------------------------------------------------------------------------------------------------------------------------------------------------------------------------------------------------------------------------------------------------------------------------------------------------------------------------------------------------------------------------------------------------------------------------------------------------------------------------------------------------------------------------------------------------------------------------------------------------------------------------------------------------------------------------------------------------------------------------------------------------------------------------|---------------------------------------------------------------------------------------------------------------------------------------------------------------------------------------------------------------------------------------|-------------------------------------------------------------------------------------------------------------|-------------------------------------------------------------------------------------------------------------------------------------------------------------------------------------------|------------------------------------------------------------------------------------------------------------------------|--------------------------------------------------------------------------------------------------|--|
| Capital Direct I Income Trust is an open-end investment trust<br>governed by the laws of Ontario. The trust is a pooled investment<br>vehicle that holds a portfolio of residential mortgage loans to<br>generate stable distributions to unitholders.                                                                                                                                                                                                                                                                                                                                                                                                                                                                                                                                                                                                                                                                                                                                                                                                                                                                                                                                                                                                                                                                                                                                                                                                                                                                                                                                                                                                                                                                                                                                                                                                                                                                                                                                                                                                          |                                                                                                                                                                                                                                       | ment                                                                                                        | Preserve Capital <sup>(1)</sup><br>Generate Quarterly Income for<br>Stable \$10 Unit Value                                                                                                |                                                                                                                        | Investors                                                                                        |  |
|                                                                                                                                                                                                                                                                                                                                                                                                                                                                                                                                                                                                                                                                                                                                                                                                                                                                                                                                                                                                                                                                                                                                                                                                                                                                                                                                                                                                                                                                                                                                                                                                                                                                                                                                                                                                                                                                                                                                                                                                                                                                 | FUND DETAILS OF CAPIT                                                                                                                                                                                                                 | AL DIRECT                                                                                                   | I INCOME TRUST                                                                                                                                                                            | (/                                                                                                                     | As of March 31, 2024                                                                             |  |
| Manager                                                                                                                                                                                                                                                                                                                                                                                                                                                                                                                                                                                                                                                                                                                                                                                                                                                                                                                                                                                                                                                                                                                                                                                                                                                                                                                                                                                                                                                                                                                                                                                                                                                                                                                                                                                                                                                                                                                                                                                                                                                         | Capital Direct Management Ltd.                                                                                                                                                                                                        |                                                                                                             | Weighted Average LTV                                                                                                                                                                      | 53.0%                                                                                                                  |                                                                                                  |  |
| Fund Type                                                                                                                                                                                                                                                                                                                                                                                                                                                                                                                                                                                                                                                                                                                                                                                                                                                                                                                                                                                                                                                                                                                                                                                                                                                                                                                                                                                                                                                                                                                                                                                                                                                                                                                                                                                                                                                                                                                                                                                                                                                       | Open-ended Investment Trust                                                                                                                                                                                                           | Re                                                                                                          | egistered investment Qualified<br>(TFSA, RESP, RRSP, RRIF)                                                                                                                                |                                                                                                                        |                                                                                                  |  |
| Inception Date                                                                                                                                                                                                                                                                                                                                                                                                                                                                                                                                                                                                                                                                                                                                                                                                                                                                                                                                                                                                                                                                                                                                                                                                                                                                                                                                                                                                                                                                                                                                                                                                                                                                                                                                                                                                                                                                                                                                                                                                                                                  | June 2006                                                                                                                                                                                                                             |                                                                                                             | Total Assets                                                                                                                                                                              |                                                                                                                        |                                                                                                  |  |
| Minimum Investment                                                                                                                                                                                                                                                                                                                                                                                                                                                                                                                                                                                                                                                                                                                                                                                                                                                                                                                                                                                                                                                                                                                                                                                                                                                                                                                                                                                                                                                                                                                                                                                                                                                                                                                                                                                                                                                                                                                                                                                                                                              | \$5,000                                                                                                                                                                                                                               |                                                                                                             | Geographical Diversification                                                                                                                                                              |                                                                                                                        | lantic                                                                                           |  |
| Term of Mortgages                                                                                                                                                                                                                                                                                                                                                                                                                                                                                                                                                                                                                                                                                                                                                                                                                                                                                                                                                                                                                                                                                                                                                                                                                                                                                                                                                                                                                                                                                                                                                                                                                                                                                                                                                                                                                                                                                                                                                                                                                                               | Limited to 2 years maximum                                                                                                                                                                                                            |                                                                                                             | Trustee                                                                                                                                                                                   |                                                                                                                        |                                                                                                  |  |
| Distributions                                                                                                                                                                                                                                                                                                                                                                                                                                                                                                                                                                                                                                                                                                                                                                                                                                                                                                                                                                                                                                                                                                                                                                                                                                                                                                                                                                                                                                                                                                                                                                                                                                                                                                                                                                                                                                                                                                                                                                                                                                                   |                                                                                                                                                                                                                                       |                                                                                                             |                                                                                                                                                                                           | Company of Ca                                                                                                          | nada                                                                                             |  |
| Dividend Reinvestment Plan (DRIP)                                                                                                                                                                                                                                                                                                                                                                                                                                                                                                                                                                                                                                                                                                                                                                                                                                                                                                                                                                                                                                                                                                                                                                                                                                                                                                                                                                                                                                                                                                                                                                                                                                                                                                                                                                                                                                                                                                                                                                                                                               |                                                                                                                                                                                                                                       |                                                                                                             | Closings                                                                                                                                                                                  | -                                                                                                                      |                                                                                                  |  |
| lass A Annualized Return for Q1 2024                                                                                                                                                                                                                                                                                                                                                                                                                                                                                                                                                                                                                                                                                                                                                                                                                                                                                                                                                                                                                                                                                                                                                                                                                                                                                                                                                                                                                                                                                                                                                                                                                                                                                                                                                                                                                                                                                                                                                                                                                            |                                                                                                                                                                                                                                       |                                                                                                             | Analyst Rating                                                                                                                                                                            | 2- (Very Good F                                                                                                        | Return to Risk Ratio                                                                             |  |
| Mortgage Type                                                                                                                                                                                                                                                                                                                                                                                                                                                                                                                                                                                                                                                                                                                                                                                                                                                                                                                                                                                                                                                                                                                                                                                                                                                                                                                                                                                                                                                                                                                                                                                                                                                                                                                                                                                                                                                                                                                                                                                                                                                   | Residential                                                                                                                                                                                                                           |                                                                                                             |                                                                                                                                                                                           |                                                                                                                        |                                                                                                  |  |
| nit Class Commission<br>1.5%                                                                                                                                                                                                                                                                                                                                                                                                                                                                                                                                                                                                                                                                                                                                                                                                                                                                                                                                                                                                                                                                                                                                                                                                                                                                                                                                                                                                                                                                                                                                                                                                                                                                                                                                                                                                                                                                                                                                                                                                                                    | 1% 2                                                                                                                                                                                                                                  | Management Fe<br>2% Net Assets                                                                              | e Income Part<br>20% Maximu<br>20% Maximu                                                                                                                                                 | um .                                                                                                                   | <b>Redemptions</b><br>Monthly<br>Monthly                                                         |  |
| REDEMPTIONS<br>Class A and C: Units are retractal<br>etraction price equal to the decla                                                                                                                                                                                                                                                                                                                                                                                                                                                                                                                                                                                                                                                                                                                                                                                                                                                                                                                                                                                                                                                                                                                                                                                                                                                                                                                                                                                                                                                                                                                                                                                                                                                                                                                                                                                                                                                                                                                                                                         | 1% 2<br>ble by written notice not less that<br>ared but unpaid Return plus the l                                                                                                                                                      |                                                                                                             | <b>or to the last business d</b><br><b>lue per Unit</b> subject to th                                                                                                                     | ay of any month                                                                                                        | in any year at a                                                                                 |  |
| REDEMPTIONS<br>Class A and C: Units are retractal<br>etraction price equal to the decla<br>Class A<br>Fime of Redemption<br>Prior to the 1st Anniversary of Acquisiti<br>After 1st Anniversary but before 2nd Ar<br>After 2nd Anniversary but before 3rd An<br>After 3rd Anniversary but before 4th An<br>After 4th Anniversary but before 5th An                                                                                                                                                                                                                                                                                                                                                                                                                                                                                                                                                                                                                                                                                                                                                                                                                                                                                                                                                                                                                                                                                                                                                                                                                                                                                                                                                                                                                                                                                                                                                                                                                                                                                                               | ble by written notice not less that<br>ared but unpaid Return plus the f<br>DSC Charge<br>on 5%<br>niversary 4%<br>niversary 3%<br>niversary 2%                                                                                       | an 21 days pri<br>Net Assets Va<br>Class C<br>Time of R                                                     | or to the last business da<br>lue per Unit subject to th<br>edemption<br>e 1st 180 Days of Acquisition                                                                                    | <b>ay of any month</b><br>e following char                                                                             | in any year at a                                                                                 |  |
| REDEMPTIONS<br>Class A and C: Units are retractal<br>etraction price equal to the decla<br>Class A<br>Fime of Redemption<br>Prior to the 1st Anniversary of Acquisiti<br>After 1st Anniversary but before 2nd Ar<br>After 2nd Anniversary but before 3rd An<br>After 3rd Anniversary but before 4th An<br>After 5th Anniversary of Acquisition                                                                                                                                                                                                                                                                                                                                                                                                                                                                                                                                                                                                                                                                                                                                                                                                                                                                                                                                                                                                                                                                                                                                                                                                                                                                                                                                                                                                                                                                                                                                                                                                                                                                                                                  | ble by written notice not less that<br>ared but unpaid Return plus the f<br>DSC Charge<br>on 5%<br>nniversary 4%<br>nniversary 3%<br>niversary 2%<br>niversary 1%                                                                     | an 21 days pri<br>Net Assets Va<br>Class C<br>Time of R<br>Within the<br>After 180                          | <b>edemption</b><br>e 1st 180 Days of Acquisition<br>Days                                                                                                                                 | ay of any month<br>e following char<br>Short Term Tr<br>2%<br>0%                                                       | i in any year at a ges:                                                                          |  |
| <b>REDEMPTIONS Class A and C:</b> Units are retractal etraction price equal to the declateraction price equal to the declateraction price to the term of the second | ble by written notice not less that<br>ared but unpaid Return plus the f<br>DSC Charge<br>on 5%<br>iniversary 4%<br>iniversary 3%<br>iniversary 2%<br>iniversary 2%<br>iniversary 1%<br>0%<br>Capital Direct I Income                 | an 21 days pri<br>Net Assets Va<br>Class C<br>Time of R<br>Within the<br>After 180                          | <b>edemption</b><br>e 1st 180 Days of Acquisition<br>Days                                                                                                                                 | ay of any month<br>e following char<br>Short Term Tr<br>2%<br>0%                                                       | i in any year at a<br>ges:                                                                       |  |
| REDEMPTIONS   Class A and C: Units are retractal etraction price equal to the declast and the declast of the declast and the de | ble by written notice not less that<br>ared but unpaid Return plus the f<br>DSC Charge<br>on 5%<br>niversary 4%<br>niversary 2%<br>niversary 2%<br>niversary 2%<br>niversary 1%<br>0%<br>Capital Direct I Income<br>Net of Management | an 21 days pri<br>Net Assets Va<br>Class C<br>Time of R<br>Within the<br>After 180                          | tor to the last business data<br>lue per Unit subject to the<br>edemption<br>a 1st 180 Days of Acquisition<br>Days<br>nual Rate of Retur<br>ome Participation                             | ay of any month<br>e following char<br>Short Term Tr<br>2%<br>0%<br>n<br>(4)<br>6.45<br>7.63 7.63<br>6.45<br>4.27 4.27 | n in any year at a<br>ges:<br>rading Charge                                                      |  |
| 14.0 12.42   10.0 7.82 8.04 7.97 7.39   10.0 2.62 1.27 1.53 1.39                                                                                                                                                                                                                                                                                                                                                                                                                                                                                                                                                                                                                                                                                                                                                                                                                                                                                                                                                                                                                                                                                                                                                                                                                                                                                                                                                                                                                                                                                                                                                                                                                                                                                                                                                                                                                                                                                                                                                                                                | ble by written notice not less that<br>ared but unpaid Return plus the f<br>DSC Charge<br>on 5%<br>niversary 4%<br>niversary 2%<br>niversary 2%<br>niversary 1%<br>0%<br>Capital Direct I Income<br>Net of Management                 | an 21 days pri<br>Net Assets Va<br>Class C<br>Time of R<br>Within the<br>After 180<br>Trust Am<br>Fee + Inc | tor to the last business data<br>lue per Unit subject to the<br>edemption<br>a 1st 180 Days of Acquisition<br>Days<br>nual Rate of Returnome Participation<br>15 6.46 6.47 6.06 6.06 6.45 | ay of any month<br>e following char<br>Short Term Tr<br>2%<br>0%                                                       | n in any year at a<br>ges:<br>rading Charge<br>Current Year<br>(Annualized Returns)<br>8.41 8.41 |  |